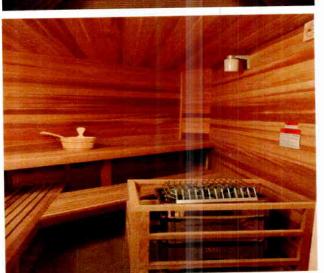

# Name:- Proposed Development of Various work in ward No. 03 in Moshi, Charoli & ward no.07, Bhosari.

Dale: -23/7/18

Rate Analysis for Sauna Bath

Providing and fixing Sauna Bath system as per following -

\*SWEDISH pinewood - 19 mm thick.

\*Size - 252CFT.

\*12 KWA Unit, Area in cu.feet - 350 to 380.

\* Heat proof insulation, Frabrication and Fittings, benches, MS outer Body Sauna Heater with Electronic, Machine with feather touch control panel.

\*Compact Digital temperature Cut-off system no noise no vibrate steam bath generator.

\*Sauna Accessories- Heater cover, Cover, Spoon, Hygro meter, Sand, Timer, Sauna Stone, Wood Vent. Etc. Complete. 2 years of warranty for any product & application Defect & its shall repairs at no cost by the contractor within a warranty period Including all Labour & all type of Taxes, Transpotation, Loading, unloading, etc. Complete as directed by Engineer incharge (without GST)